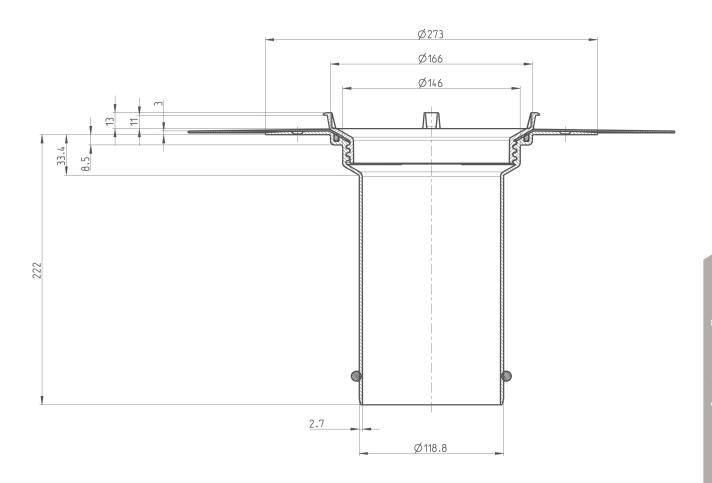

#### **Technical Data**

- Hard PVC, black
- Connection diameter 118.8 mm
- Pipe length 222 mm
- Insulation thickness up to 165 mm
- Diameter leaf trap 184 mm
- Fire resistance class B2 (no direct flame contact)
- Temperature resistance 40 °C + 80 °C
- Flow through temperature max. + 40 °C (short term + 80 °C)