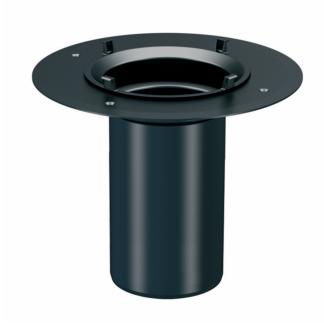

# KÖSTER Universal Roof Drain Extension for Too Table 1914 003 A without TPO-seal

## Roof drain extension without factory prepared seal for KÖSTER Roof Drains

#### **Technical Data**

- Hard PVC, black
- Connection diameter 118.8 mm
- Pipe length 222 mm
- Insulation thickness up to 165 mm
- Diameter leaf trap 184 mm
- Fire resistance class B2 (no direct flame contact)
- Temperature resistance 40 °C + 80 °C
- Flow through temperature max. + 40 °C (short term + 80 °C)